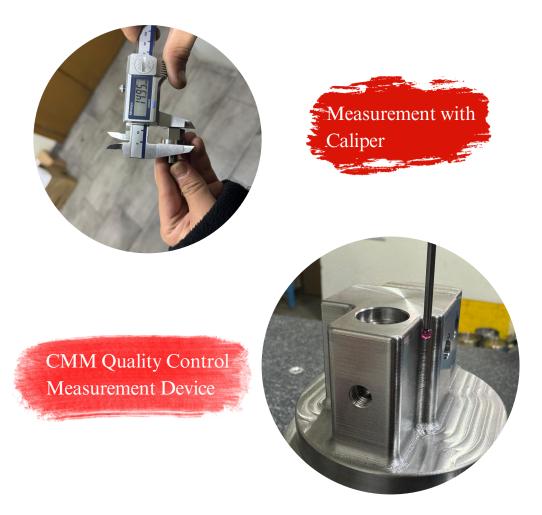

### **Quality Control**

Quality control is a top priority for INNOFIXX. Our company has embraced a philosophy of conducting business based on quality and operates accordingly. Equipped with technological innovations such as 3D CMM measurement devices, we can carry out our work with extreme precision and accuracy. This enables us to provide our customers with high-quality products and ensures meticulous attention to detail for seamless deliveries.