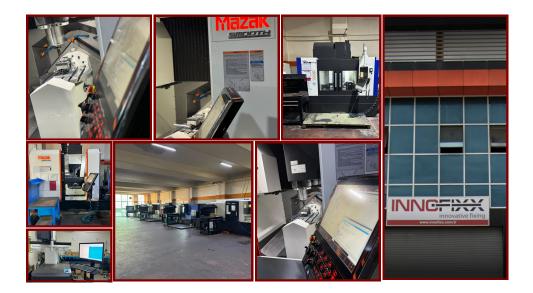

# Our Machinery Fleet

DOOSAN DNM 5700 4 Axis Vertical Machining Center

MAZAK CV5-500 5 Axis Vertical Machining Center

BRIDGEPORT GX-480 3 Axis Vertical Machining Center

### **Milling Area**

### **CNC Turning Area**